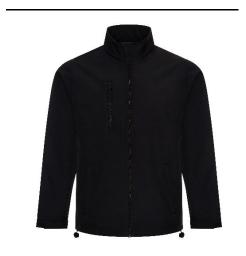

## **Retail Copy:**

Fully equipped with three zipped pockets, adjustable cuffs, chinguard and more, this three layer soft shell is perfect for any working environment. Built to combat the elements, it will keep you warm while protecting from wind and rain.

**Carton Qty:** 20

Pack Qty: 5

**Key Features:** Standard fit

Full zip front

Zipped chest and side pockets

Printable 3 layer bonded softshell fabric

Chin Guard

Internal storm flap